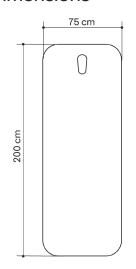

#### **Dimensions**

#### General specifications

MOTORS

3 engine (height, footrest, backrest)

DIMENSIONS (LENGTH X WIDTH) 200 x 75 cm

HEIGHT (MIN. AND MAX.) 62/88 cm

WEIGHT 110 kg THICKNESS 10 cm

30 kg/m<sup>3</sup>

LIFTING CAPACITY 175 kg