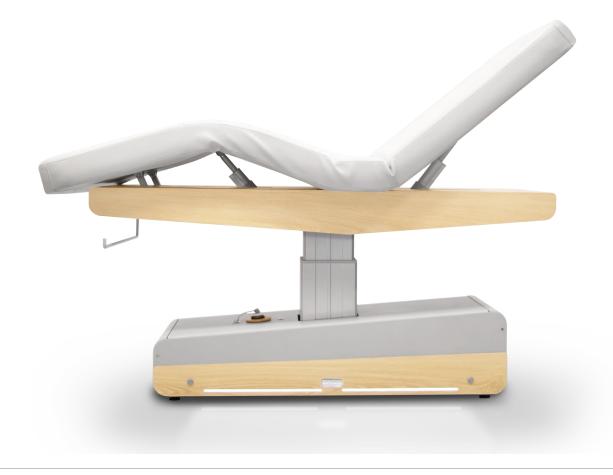

#### General specifications

MOTORS

3 engine (height, footrest, backrest)

DIMENSIONS (LENGTH X WIDTH) 200 x 75 cm

HEIGHT (MIN. AND MAX.) 62/88 cm

WEIGHT 110 kg THICKNESS 10 cm

30 kg/m<sup>3</sup>

LIFTING CAPACITY 175 kg

OPERATION

Hand controller (included)/ Foot controller (optional) POWER SUPPLY 230 V - 50/60 Hz

\_\_\_\_\_

MAX. INTENSITY 2 A

ELECTRIC MOTOR 6.000 N

WARRANTY

2 years on table and upholstery

CUSHION

Upholstery Seamless round edges.

Naggura Skin upholstery: 100% vinyl compound in white.

Superior abrasion resistance: >250.000 cycles. Protection against germs and UV rays.