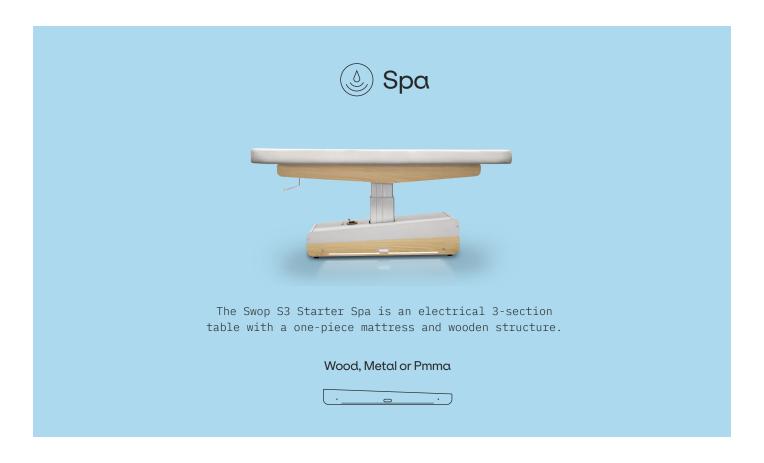

# Our products



## Collections



## SWOP S3 STARTER SPA





#### **Dimensions**







#### General specifications

MOTORS

3 engine (height, footrest, backrest)

DIMENSIONS (LENGTH X WIDTH) 200 x 75 cm

HEIGHT (MIN. AND MAX.) 62/88 cm

WEIGHT 110 kg THICKNESS 10 cm

30 kg/m<sup>3</sup>

LIFTING CAPACITY 175 kg

OPERATION

Hand controller (included)/ Foot controller (optional) POWER SUPPLY 230 V - 50/60 Hz

\_\_\_\_\_

MAX. INTENSITY 2 A

ELECTRIC MOTOR 6.000 N

WARRANTY

2 years on table and upholstery

CUSHION

Upholstery Seamless round edges.

Naggura Skin upholstery: 100% vinyl compound in white.

Superior abrasion resistance: >250.000 cycles. Protection against germs and UV rays.