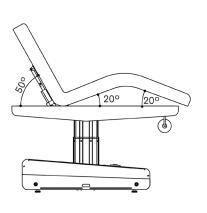

#### **Dimensions**

#### General specifications

MOTORS

3 engine (height, footrest, backrest)

DIMENSIONS (LENGTH X WIDTH) 200 x 75 cm

HEIGHT (MIN. AND MAX.) 62/88 cm

WEIGHT 110 kg THICKNESS 10 cm

30 kg/m<sup>3</sup>

LIFTING CAPACITY 175 kg