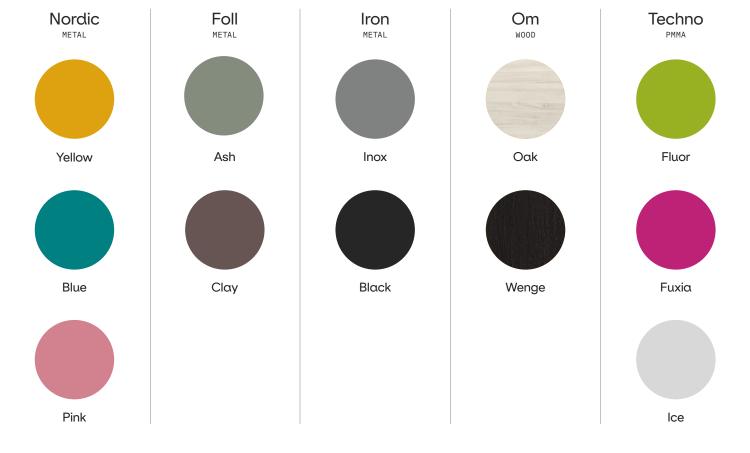

## Collections

Upholstery Seamless round edges.

Naggura Skin upholstery: 100% vinyl compound in white.

Superior abrasion resistance: >250.000 cycles. Protection against germs and UV rays.