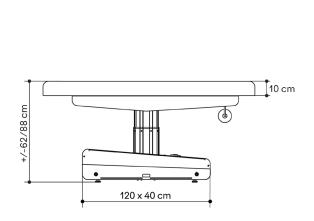

#### **Dimensions**

#### General specifications

MOTORS

3 engine (height, footrest, backrest)

DIMENSIONS (LENGTH X WIDTH) 200 x 75 cm

HEIGHT (MIN. AND MAX.) 62/88 cm

WEIGHT 110 kg THICKNESS 10 cm

30 kg/m<sup>3</sup>

LIFTING CAPACITY 175 kg